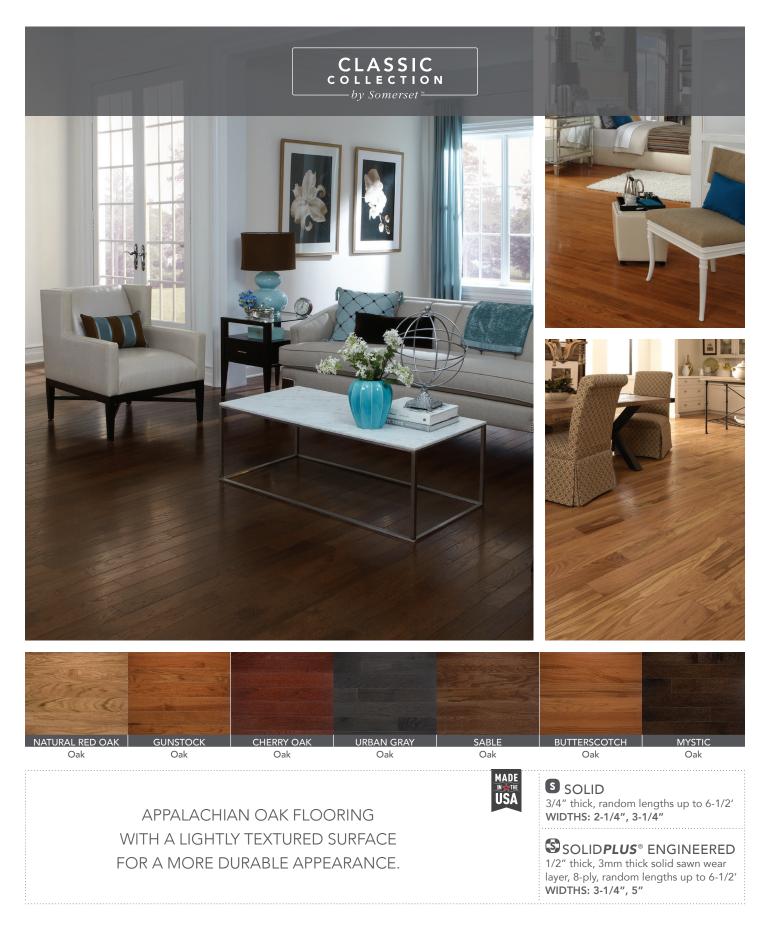

## 

| CLASSIC           | C: SOLID                                                                                                                                                                                                                                                                                                                |                            |                            | S              |  |  |  |
|-------------------|-------------------------------------------------------------------------------------------------------------------------------------------------------------------------------------------------------------------------------------------------------------------------------------------------------------------------|----------------------------|----------------------------|----------------|--|--|--|
| Product:          | Somerset Classic Collection Solid Hardwood Flooring                                                                                                                                                                                                                                                                     |                            |                            |                |  |  |  |
| Species:          | Appalachian Oak (Somerset does not mix species.)                                                                                                                                                                                                                                                                        |                            |                            |                |  |  |  |
| Grade:            | Proprietary Somerset grade                                                                                                                                                                                                                                                                                              |                            |                            |                |  |  |  |
| Dimensions:       | Thickness: 3/4"*<br>Widths: 2-1/4", 3-1/4"<br>Lengths: Random from 10" up to 6-1/2'                                                                                                                                                                                                                                     |                            |                            |                |  |  |  |
| Construction:     | *Nominal<br>Traditional 3/4" solid construction produced from domestically grown and harvested Appalachian<br>hardwood. Material conforms to Appalachian Hardwood Manufacturers, Inc.'s Verified Sustainable<br>Seal (www.appalachianwood.org). Product is also affiliated with the National Wood Flooring Association. |                            |                            |                |  |  |  |
| Profile:          | Eased Edge, Square End                                                                                                                                                                                                                                                                                                  |                            |                            |                |  |  |  |
| Finish:           | Ultimate™ Urethane Finish—UV Cured Aluminum Oxide, Abrasion Resistant Finish                                                                                                                                                                                                                                            |                            |                            |                |  |  |  |
| Colors:           | Natural Red Oak                                                                                                                                                                                                                                                                                                         | <b>2¼″ Width</b><br>CL2101 | <b>3¼″ Width</b><br>CL3101 | Species<br>Oak |  |  |  |
|                   | Gunstock                                                                                                                                                                                                                                                                                                                | CL2104                     | CL3104                     | Oak            |  |  |  |
|                   | Cherry Oak                                                                                                                                                                                                                                                                                                              | CL2105                     | CL3105                     | Oak            |  |  |  |
|                   | Urban Gray<br>Sable                                                                                                                                                                                                                                                                                                     | CL2107<br>CL2108           | CL3107<br>CL3108           | Oak            |  |  |  |
|                   | Butterscotch                                                                                                                                                                                                                                                                                                            | CL2108                     | CL3108                     | Oak            |  |  |  |
|                   | Mystic                                                                                                                                                                                                                                                                                                                  | CL2107                     | CL3110                     | Oak            |  |  |  |
| Gloss Level:      | Low Gloss                                                                                                                                                                                                                                                                                                               |                            |                            |                |  |  |  |
| Janka Hardness:   | Species Lbs<br>Oak 1290-136                                                                                                                                                                                                                                                                                             | 0                          |                            |                |  |  |  |
| MSDS:             | Not required for cured finish, MSDS for Wood Dust available on request                                                                                                                                                                                                                                                  |                            |                            |                |  |  |  |
| Installation:     | Nail down or staple, on or above grade. (NWFA Installation Guidelines and Methods, revised: March, 2019.) Installation guidelines are available at www.somersetfloors.com                                                                                                                                               |                            |                            |                |  |  |  |
| Maintenance:      | Somerset Ultimate™ Wood Floor Cleaner (www.somersetfloors.com)                                                                                                                                                                                                                                                          |                            |                            |                |  |  |  |
| Limited Warranty: | 50-Year Finish Wear; Lifetime Structural Integrity (www.somersetfloors.com)                                                                                                                                                                                                                                             |                            |                            |                |  |  |  |
| Molding:          | Quarter Round, Stair Nose, Threshold, T-Mold, and Reducer                                                                                                                                                                                                                                                               |                            |                            |                |  |  |  |

## CLASSIC: SOLID**PLUS**° ENGINEERED

| Product:                        | Somerset Classic Collec                                                                                                                                                                                        | tion Solid <b>Plus</b> Engineered | Hardwood Flooring |                    |  |  |  |
|---------------------------------|----------------------------------------------------------------------------------------------------------------------------------------------------------------------------------------------------------------|-----------------------------------|-------------------|--------------------|--|--|--|
| Species:                        | Somerset <b>Classic Collection</b> Solid <b>Plus</b> Engineered Hardwood Flooring                                                                                                                              |                                   |                   |                    |  |  |  |
|                                 | Appalachian Oak (Somerset does not mix species.)                                                                                                                                                               |                                   |                   |                    |  |  |  |
| Grade:                          | Proprietary Somerset grade                                                                                                                                                                                     |                                   |                   |                    |  |  |  |
| Dimensions:                     | Thickness: 1/2"*; 3mm* thick solid dry sawn wear layer<br>Widths: 3-1/4", 5"<br>Lengths: Random from 10" up to 6-1/2'<br>*Nominal                                                                              |                                   |                   |                    |  |  |  |
| Construction:                   | 8-ply cross-grain engineered construction; 7-ply birch core.                                                                                                                                                   |                                   |                   |                    |  |  |  |
| Profile:                        | Eased Edge, Eased End                                                                                                                                                                                          |                                   |                   |                    |  |  |  |
| Finish:                         | Ultimate <sup>™</sup> Urethane Finish—UV Cured Aluminum Oxide, Abrasion Resistant Finish                                                                                                                       |                                   |                   |                    |  |  |  |
| Colors:                         |                                                                                                                                                                                                                | 3¼″ Width                         | 5″ Width          | Wear Layer Species |  |  |  |
|                                 | Natural Red Oak                                                                                                                                                                                                | EP314CLROE                        | EP512CLROE        | Oak                |  |  |  |
|                                 | Gunstock                                                                                                                                                                                                       | EP314CLGUE                        | EP512CLGUE        | Oak                |  |  |  |
|                                 | Cherry Oak                                                                                                                                                                                                     | EP314CLCOE                        | EP512CLCOE        | Oak                |  |  |  |
|                                 | Urban Gray                                                                                                                                                                                                     | EP314CLUGE                        | EP512CLUGE        | Oak                |  |  |  |
|                                 | Sable                                                                                                                                                                                                          | EP314CLSBE                        | EP512CLSBE        | Oak                |  |  |  |
|                                 | Butterscotch                                                                                                                                                                                                   | EP314CLBUE                        | EP512CLBUE        | Oak                |  |  |  |
|                                 | Mystic                                                                                                                                                                                                         | EP314CLMYE                        | EP512CLMYE        | Oak                |  |  |  |
| Gloss Level:                    | Low Gloss                                                                                                                                                                                                      |                                   |                   |                    |  |  |  |
| Janka Hardness:                 | Species Lbs                                                                                                                                                                                                    |                                   |                   |                    |  |  |  |
|                                 | Oak 1290-                                                                                                                                                                                                      | 1360                              |                   |                    |  |  |  |
| MSDS:                           | Not required for cured finish, MSDS for Wood Dust available on request                                                                                                                                         |                                   |                   |                    |  |  |  |
| Formaldehyde<br>Emmissions:     | ASTM D6007; BQL (below quantification limit—.008ppm)<br>TSCA Title VI Compliant                                                                                                                                |                                   |                   |                    |  |  |  |
| Critical Radiant<br>Flux (CRF): | ASTM E648 (0.33 critical radial flux)                                                                                                                                                                          |                                   |                   |                    |  |  |  |
| Installation:                   | Nail, staple, glue down, or float on, above or below grade (ground level). (NWFA Installation Guidelines<br>and Methods, revised: March, 2019) Installation guidelines are available at www.somersetfloors.com |                                   |                   |                    |  |  |  |
| Maintenance:                    | Somerset Ultimate™ Wood Floor Cleaner (www.somersetfloors.com)                                                                                                                                                 |                                   |                   |                    |  |  |  |
| Limited Warranty:               | 50-Year Finish Wear; Lifetime Structural Integrity (www.somersetfloors.com)                                                                                                                                    |                                   |                   |                    |  |  |  |
| Molding:                        | Quarter Round, Stair No                                                                                                                                                                                        | ose, Threshold, T-Mold, and       | d Reducer         |                    |  |  |  |
|                                 |                                                                                                                                                                                                                |                                   |                   |                    |  |  |  |